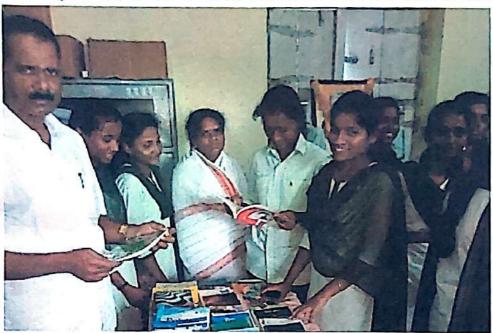

ग्रंथप्रदर्शन कार्यक्रमा प्रसंगी ग्रंथपाल प्रा. शाईवाले डॉ. एस. आर. रंगनाथान यांच्या विषयी माहिती सांगत असताना

### ग्रंथप्रदर्शन कार्यक्रमा प्रसंगी सर्व मान्यवर

ग्रंथप्रदर्शन कार्यक्रमा प्रसंगी रामचंद्र दादा प्रचार्याशी चर्चा करत असताना

ग्रंथप्रदर्शन कार्यक्रमा प्रसंगी विधार्थी पुस्तके पाहत असताना