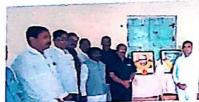

#### अहवाल

दि. 12 ऑगस्ट, 2023 जवाहर महाविद्यालय अणदूर येथे डॉ. एस आर. रंगनाथन यांचा जन्मदिवस ग्रंथपाल दिन म्हणून मोठ्या उत्सहात साजरा करण्यात आला. याप्रसंगी जवाहर महाविद्यालयाच्या ग्रंथालय विभागाकडून भव्य ग्रंथ प्रदर्शनाचे आयोजन करण्यात आले. प्रदर्शनाचे उद्घाटन महाविद्यालय विकास व्यवस्थापन समितीचे अध्यक्ष तथा अणदूर चे प्रथम नागरिक सरपंच रामचंद्र दादा आलुरे यांच्या हस्ते करण्यात आले. याप्रसंगी महाविद्यालयाचे प्राचार्य डॉ. उमाकांत चनशेट्टी, उप प्राचार्य डॉ. मिल्लिनाथ लंगडे, ग्रंथपाल प्रा. शैलेश शाईवाले, ग्रंथालय समितीचे सदस्य डॉ. एस जी. बिराजदार, डॉ. आर. व्ही वरशेट्टी, डॉ. डी. एस सूर्यवंशी, डॉ.एम. एन गडिसंग व डॉ. ए. एम. पाचिपंडे उपस्थित होते. कार्यक्रमाची सुरुवात डॉ. एस. आर रंगनाथन यांच्या प्रतिमेच्या पूजनाने व दीप प्रज्वित करून तसेच फित कापून उद्घाटन करण्यात आले.

उद्घाटन प्रसंगी बोलताना रामचंद्र आलुरे म्हणाले की, ग्रंथपाल दिना दिवशी आपण सगळे ग्रंथ वाचनाचा संकल्प करूया कारण ग्रंथच आपल्याला तारतात. क्रमिक पुस्तकाबरोबर अवांतर वाचन करूया. ज्ञान ही खूप मोठी संपत्ती आहे. पुस्तकातले विचार वेचून घ्या. सखोल वाचन करा. वाचन संस्कृती जपा ज्ञान हे जीवन जगण्यासाठी कायमस्वरूपी शिदोरी आहे. वाचाल तर वाचाल वाचनाने जीवन समृद्ध होते. समृद्ध व्हा ! जगात खरे श्रीमंत पुस्तक लिहिणारे आणि वाचणारे आहेत. प्राचार्य डॉ. उमाकांत चनशेट्टी म्हणाले की, ज्ञानदान हे श्रेष्ठ दान आहे. ही खूप मोठी संपत्ती आहे. ज्ञानाची चोरी होऊ शकत नाही, ज्ञान वाढविण्याचे हेच वय आहे.

ग्रंथ प्रदर्शन यशस्वी होण्यासाठी श्री संतोष चौधरी, श्री दिलीप चव्हाण, श्री नामदेव काळे व श्रीमती शुभांगी स्वामी यांचे योगदान लाभले. या कार्यक्रमाचे प्रास्ताविक प्रा. शाईवाले यांनी केले तर आभार डॉ. मल्लिनाथ