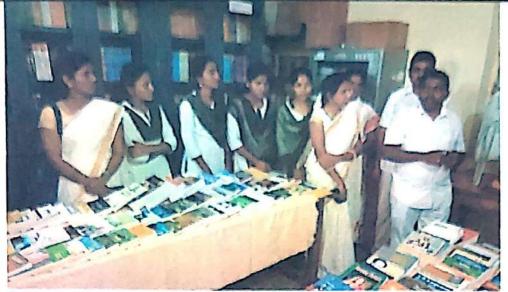

Libranan

Jawahar ASC College Anadur Ta. Tuljapur Dist.Osmanabad Principal

Jawahar Arts, Science & Commerce College Anadur, Tal. Tuljapur, Dist. Osmanabad.

ग्रंथप्रदर्शन कार्यक्रमाचा फलक

ग्रंथप्रदर्शन कार्यक्रमाचा फ़्लेक्स

ग्रंथप्रदर्शन कार्यक्रमा प्रसंगी रामचंद्र दादा आलुरे फीत कपात करत असताना

ग्रंथप्रदर्शन कार्यक्रमा प्रसंगी रामचंद्र दादा आलुरे प्रतिमा पूजन करत असताना

ग्रंथप्रदर्शन कार्यक्रमा प्रसंगी रामचंद्र दादा आलुरे दीप प्रज्वलित करत असताना

### ग्रंथप्रदर्शन कार्यक्रमा प्रसंगी सर्व मान्यवर

ग्रंथप्रदर्शन कार्यक्रमा प्रसंगी रामचंद्र दादा प्रचार्याशी चर्चा करत असताना

ग्रंथप्रदर्शन कार्यक्रमा प्रसंगी विधार्थी पुस्तके पाहत असताना