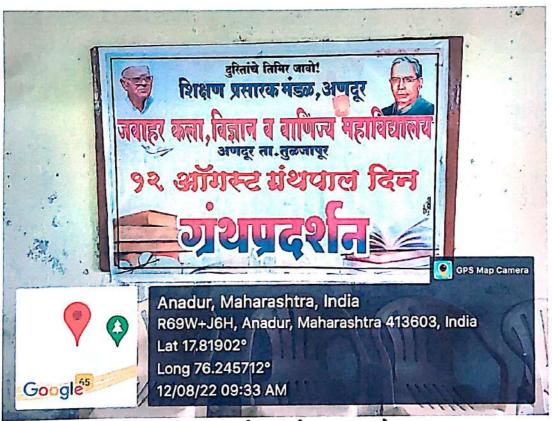

# राष्ट्रीय ग्रंथपाल दिन

#### अहवाल

दि. 12 ऑगस्ट, 2023 जवाहर महाविद्यालय अणदूर येथे डॉ. एस आर. रंगनाथन यांचा जन्मदिवस ग्रंथपाल दिन म्हणून मोठ्या उत्सहात साजरा करण्यात आला. याप्रसंगी जवाहर महाविद्यालयाच्या ग्रंथालय विभागाकडून भव्य ग्रंथ प्रदर्शनाचे आयोजन करण्यात आले. प्रदर्शनाचे उद्घाटन महाविद्यालय विकास व्यवस्थापन समितीचे अध्यक्ष तथा अणदूर चे प्रथम नागरिक सरपंच रामचंद्र दादा आलुरे यांच्या हस्ते करण्यात आले. याप्रसंगी महाविद्यालयाचे प्राचार्य डॉ. उमाकांत चनशेट्टी, उप प्राचार्य डॉ. मिल्लिनाथ लंगडे, ग्रंथपाल प्रा. शैलेश शाईवाले, ग्रंथालय समितीचे सदस्य डॉ. एस जी. बिराजदार, डॉ. आर. व्ही वरशेट्टी, डॉ. डी. एस सूर्यवंशी, डॉ.एम. एन गडिसंग व डॉ. ए. एम. पाचिपंडे उपस्थित होते. कार्यक्रमाची सुरुवात डॉ. एस. आर रंगनाथन यांच्या प्रतिमेच्या पूजनाने व दीप प्रज्वित करून तसेच फित कापून उद्घाटन करण्यात आले.

Libranan

Jawahar ASC College Anadur Ta. Tuljapur Dist.Osmanabad Principal

Jawahar Arts, Science & Commerce College Anadur, Tal. Tuljapur, Dist. Osmanabad.

ग्रंथप्रदर्शन कार्यक्रमाचा फलक

ग्रंथप्रदर्शन कार्यक्रमाचा फ़्लेक्स