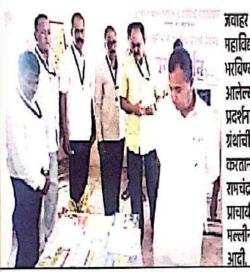

### राष्ट्रीय ग्रंथपाल दिनी 'जवाहर'मध्ये भरविले ग्रंथ प्रदर्शन

लोकमत न्यूज नेटवर्क अणदूर: तुळजापूर तालुक्यातील अणदूर येथील जवाहर महाविद्यालयात राष्ट्रीय ग्रंथपाल दिनानिमित्त ग्रंथ प्रदर्शनाचे आयोजन करण्यात आले होते.

याचे उद्घाटन शिक्षण प्रसारक मंडळाचे सचिव रामचंद्र आलुरे यांच्या हस्ते करण्यात आले. अध्यक्षस्थानी जवाहर महाविद्यालयाचे प्राचार्य डॉ. उमाकांत चनशेट्टी, तर प्रमुख पाहुणे म्हणून उपप्राचार्य डॉ. मल्लिनाथ लंगडे, ग्रंथपाल प्रा. शैलेश शाईवाले, ग्रंथालय समिती सदस्य डॉ. धनराज कदम, डॉ. एस. जी. बिराजदार, डॉ. आर. व्ही. वरशेट्टी, डॉ. माधुरी गडसिंग, डॉ. डी. एस. सूर्यवंशी, डॉ. मल्लिनाथ बिराजदार, शुभांगी स्वामी यांची प्रमुख उपस्थिती होती. प्रारंभी डॉ. एस. आर. रंगनाथन यांच्या प्रतिमेच्या पूजनाने व ग्रंथ प्रदर्शनाचे उद्घाटन फीत कापून व दीप प्रञ्वलित करून करण्यात आले. ग्रंथपाल प्रा. शैलेश शाईवाले यांनी प्रास्ताविक केले. डॉ. मल्लिनाथ बिराजदार यांनी सूत्रसंचालन केले. डॉ. एस. जी. बिराजदार यांनी आभार विद्यार्थी, मानले. कार्यक्रमासाठी प्राध्यापक व शिक्षकेतर कर्मचारी मोठ्या संख्येने उपस्थित होते.

# लोकमत

महाविद्यालयात भरविण्यात आलेल्या प्रदर्शनातील ग्रंथांची पाहणी करताना सरपंच रामचंद्र आलुरे, प्राचार्य मल्लीनाथ लंगडे

Hello Dharashiv Page No. 4 Aug 14, 2023 Powered by: erelego.com