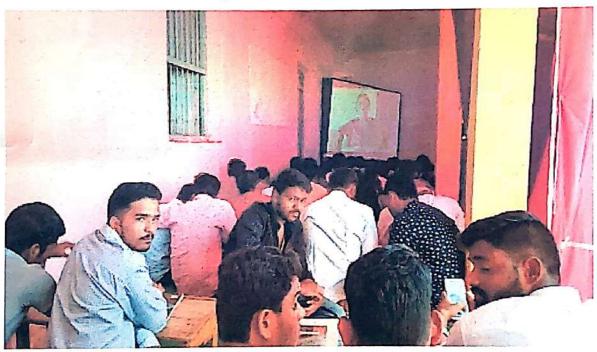

#### अहवाल

दि. 12 ऑगस्ट, 2023 जवाहर महाविद्यालय अणदूर येथे डॉ. एस आर. रंगनाथन यांचा जन्मदिवस ग्रंथपाल दिन म्हणून मोठ्या उत्सहात साजरा करण्यात आला. याप्रसंगी जवाहर महाविद्यालयाच्या ग्रंथालय विभागाकडून भव्य ग्रंथ प्रदर्शनाचे आयोजन करण्यात आले. प्रदर्शनाचे उद्घाटन महाविद्यालय विकास व्यवस्थापन समितीचे अध्यक्ष तथा अणदूर चे प्रथम नागरिक सरपंच रामचंद्र दादा आलुरे यांच्या हस्ते करण्यात आले. याप्रसंगी महाविद्यालयाचे प्राचार्य डॉ. उमाकांत चनशेट्टी, उप प्राचार्य डॉ. मिल्लिनाथ लंगडे, ग्रंथपाल प्रा. शैलेश शाईवाले, ग्रंथालय समितीचे सदस्य डॉ. एस जी. बिराजदार, डॉ. आर. व्ही वरशेट्टी, डॉ. डी. एस सूर्यवंशी, डॉ.एम. एन गडिसंग व डॉ. ए. एम. पाचिपंडे उपस्थित होते. कार्यक्रमाची सुरुवात डॉ. एस. आर रंगनाथन यांच्या प्रतिमेच्या पूजनाने व दीप प्रज्वित करून तसेच फित कापून उद्घाटन करण्यात आले.

डॉ. डी. एस. सूर्यवंशी, डॉ. मिल्लिनाथ बिराजदार, शुभांगी स्वामी यांची प्रमुख उपस्थिती होती. कार्यक्रमाची सुरुवात डॉ. एस. आर. रंगनाथन यांच्या प्रतिमेच्या पूजनाने व ग्रंथ प्रदर्शनाच्या उद्घाटनाने करण्यात आली. कार्यक्रमाचे प्रास्ताविकात ग्रंथपाल प्रा. शैलेश शाईवाले यांनी ग्रंथ प्रदर्शनाबद्दल सिवस्तर माहिती दिली. सूत्रसंचालन डॉ. मिल्लनाथ बिराजदार व आभार डॉ. एस. जी. बिराजदार यांनी मानले. या कार्यक्रमासाठी महाविद्यालयाचे विद्यार्थी, प्राध्यापक व शिक्षकेत्तर कर्मचारी उपस्थित होते.