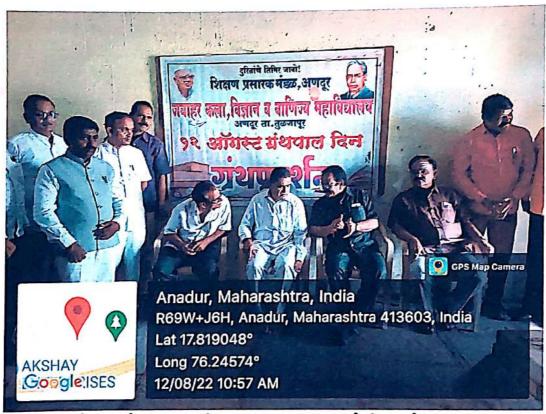

#### अहवाल

दि. 12 ऑगस्ट, 2023 जवाहर महाविद्यालय अणदूर येथे डॉ. एस आर. रंगनाथन यांचा जन्मदिवस ग्रंथपाल दिन म्हणून मोठ्या उत्सहात साजरा करण्यात आला. याप्रसंगी जवाहर महाविद्यालयाच्या ग्रंथालय विभागाकडून भव्य ग्रंथ प्रदर्शनाचे आयोजन करण्यात आले. प्रदर्शनाचे उद्घाटन महाविद्यालय विकास व्यवस्थापन समितीचे अध्यक्ष तथा अणदूर चे प्रथम नागरिक सरपंच रामचंद्र दादा आलुरे यांच्या हस्ते करण्यात आले. याप्रसंगी महाविद्यालयाचे प्राचार्य डॉ. उमाकांत चनशेट्टी, उप प्राचार्य डॉ. मिल्लिनाथ लंगडे, ग्रंथपाल प्रा. शैलेश शाईवाले, ग्रंथालय समितीचे सदस्य डॉ. एस जी. बिराजदार, डॉ. आर. व्ही वरशेट्टी, डॉ. डी. एस सूर्यवंशी, डॉ.एम. एन गडिसंग व डॉ. ए. एम. पाचिपंडे उपस्थित होते. कार्यक्रमाची सुरुवात डॉ. एस. आर रंगनाथन यांच्या प्रतिमेच्या पूजनाने व दीप प्रज्वित करून तसेच फित कापून उद्घाटन करण्यात आले.

उद्घाटन प्रसंगी बोलताना रामचंद्र आलुरे म्हणाले की, ग्रंथपाल दिना दिवशी आपण सगळे ग्रंथ वाचनाचा संकल्प करूया कारण ग्रंथच आपल्याला तारतात. क्रमिक पुस्तकाबरोबर अवांतर वाचन करूया. ज्ञान ही खूप मोठी संपत्ती आहे. पुस्तकातले विचार वेचून घ्या. सखोल वाचन करा. वाचन संस्कृती जपा ज्ञान हे जीवन जगण्यासाठी कायमस्वरूपी शिदोरी आहे. वाचाल तर वाचाल वाचनाने जीवन समृद्ध होते. समृद्ध व्हा ! जगात खरे श्रीमंत पुस्तक लिहिणारे आणि वाचणारे आहेत. प्राचार्य डॉ. उमाकांत चनशेट्टी म्हणाले की, ज्ञानदान हे श्रेष्ठ दान आहे. ही खूप मोठी संपत्ती आहे. ज्ञानाची चोरी होऊ शकत नाही, ज्ञान वाढविण्याचे हेच वय आहे.