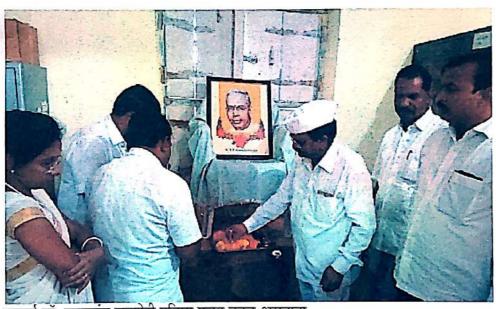

#### अहवाल

दि. 12 ऑगस्ट, 2023 जवाहर महाविद्यालय अणदूर येथे डॉ. एस आर. रंगनाथन यांचा जन्मदिवस ग्रंथपाल दिन म्हणून मोठ्या उत्सहात साजरा करण्यात आला. याप्रसंगी जवाहर महाविद्यालयाच्या ग्रंथालय विभागाकडून भव्य ग्रंथ प्रदर्शनाचे आयोजन करण्यात आले. प्रदर्शनाचे उद्घाटन महाविद्यालय विकास व्यवस्थापन समितीचे अध्यक्ष तथा अणदूर चे प्रथम नागरिक सरपंच रामचंद्र दादा आलुरे यांच्या हस्ते करण्यात आले. याप्रसंगी महाविद्यालयाचे प्राचार्य डॉ. उमाकांत चनशेट्टी, उप प्राचार्य डॉ. मिल्लिनाथ लंगडे, ग्रंथपाल प्रा. शैलेश शाईवाले, ग्रंथालय समितीचे सदस्य डॉ. एस जी. बिराजदार, डॉ. आर. व्ही वरशेट्टी, डॉ. डी. एस सूर्यवंशी, डॉ.एम. एन गडिसंग व डॉ. ए. एम. पाचिपंडे उपस्थित होते. कार्यक्रमाची सुरुवात डॉ. एस. आर रंगनाथन यांच्या प्रतिमेच्या पूजनाने व दीप प्रज्वित करून तसेच फित कापून उद्घाटन करण्यात आले.

#### अहवाल

दि. 12 ऑगस्ट, 2022 जवाहर महाविद्यालय अणदूर येथे डॉ. एस आर. रंगनाथन यांचा जन्मदिवस ग्रंथपाल दिन म्हणून साजरा करण्यात आला. याप्रसंगी जवाहर विद्यालय, जवाहर उच्च माध्यमिक विद्यालय व जवाहर महाविद्यालयाच्या संयुक्त विद्यमाने भव्य ग्रंथ प्रदर्शनाचे आयोजन करण्यात आले. प्रदर्शनाचे उद्घाटन महाविद्यालय विकास व्यवस्थापन समितीचे अध्यक्ष तथा अणदूर चे प्रथम नागरिक सरपंच रामचंद्र दादा आलुरे यांच्या हस्ते करण्यात आले. याप्रसंगी महाविद्यालयाचे प्राचार्य डॉ. उमाकांत चनशेट्टी, उप प्राचार्य डॉ. मिल्लनाथ लंगडे, ग्रंथपाल प्रा. शैलेश शाईवाले, ग्रंथालय समितीचे सदस्य डॉ. एस जी. बिराजदार, डॉ. आर. व्ही वरशेट्टी, डॉ. डी. एस सूर्यवंशी, डॉ.एम. एन गडसिंग व डॉ. ए. एम. पाचपिंडे उपस्थित होते. कार्यक्रमाची सुरुवात अमृत महोत्सव वर्षानिमित्त महात्मा गांधी व ग्रंथालय दिनानिमित्त डॉ. एस. आर रंगनाथन यांच्या प्रतिमेच्या पूजनाने व दीप प्रज्वलित करून तसेच फित कापून उद्घाटन करण्यात आले.