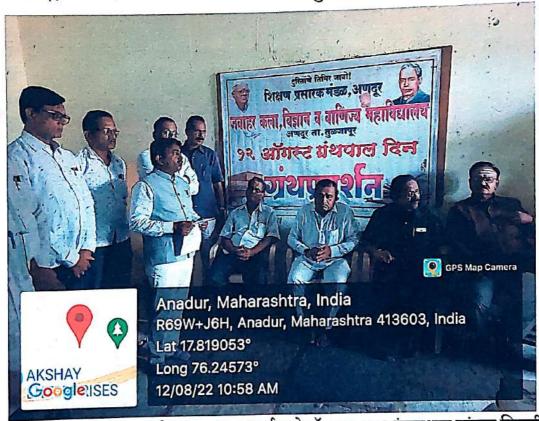

#### अहवाल

दि. 12 ऑगस्ट, 2023 जवाहर महाविद्यालय अणदूर येथे डॉ. एस आर. रंगनाथन यांचा जन्मदिवस ग्रंथपाल दिन म्हणून मोठ्या उत्सहात साजरा करण्यात आला. याप्रसंगी जवाहर महाविद्यालयाच्या ग्रंथालय विभागाकडून भव्य ग्रंथ प्रदर्शनाचे आयोजन करण्यात आले. प्रदर्शनाचे उद्घाटन महाविद्यालय विकास व्यवस्थापन समितीचे अध्यक्ष तथा अणदूर चे प्रथम नागरिक सरपंच रामचंद्र दादा आलुरे यांच्या हस्ते करण्यात आले. याप्रसंगी महाविद्यालयाचे प्राचार्य डॉ. उमाकांत चनशेट्टी, उप प्राचार्य डॉ. मिल्लिनाथ लंगडे, ग्रंथपाल प्रा. शैलेश शाईवाले, ग्रंथालय समितीचे सदस्य डॉ. एस जी. बिराजदार, डॉ. आर. व्ही वरशेट्टी, डॉ. डी. एस सूर्यवंशी, डॉ.एम. एन गडिसंग व डॉ. ए. एम. पाचिपंडे उपस्थित होते. कार्यक्रमाची सुरुवात डॉ. एस. आर रंगनाथन यांच्या प्रतिमेच्या पूजनाने व दीप प्रज्वित करून तसेच फित कापून उद्घाटन करण्यात आले.

उद्घाटन प्रसंगी बोलताना रामचंद्र आलुरे म्हणाले की, ग्रंथपाल दिना दिवशी आपण सगळे ग्रंथ वाचनाचा संकल्प करूया कारण ग्रंथच आपल्याला तारतात. क्रमिक पुस्तकाबरोबर अवांतर वाचन करूया. ज्ञान ही खूप मोठी संपत्ती आहे. पुस्तकातले विचार वेचून घ्या. सखोल वाचन करा. वाचन संस्कृती जपा ज्ञान हे जीवन जगण्यासाठी कायमस्वरूपी शिदोरी आहे. वाचाल तर वाचाल वाचनाने जीवन समृद्ध होते. समृद्ध व्हा ! जगात खरे श्रीमंत पुस्तक लिहिणारे आणि वाचणारे आहेत. प्राचार्य डॉ. उमाकांत चनशेट्टी म्हणाले की, ज्ञानदान हे श्रेष्ठ दान आहे. ही खूप मोठी संपत्ती आहे. ज्ञानाची चोरी होऊ शकत नाही, ज्ञान वाढविण्याचे हेच वय आहे.