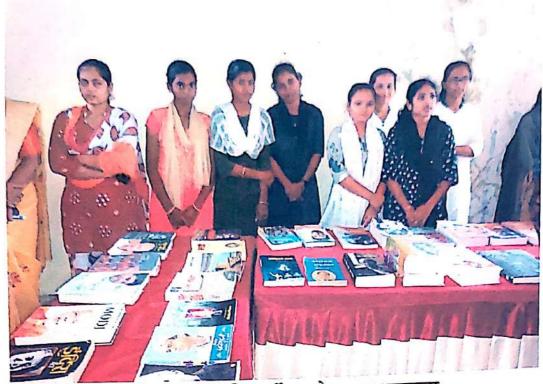

#### अहवाल

दि. 12 ऑगस्ट, 2023 जवाहर महाविद्यालय अणदूर येथे डॉ. एस आर. रंगनाथन यांचा जन्मदिवस ग्रंथपाल दिन म्हणून मोठ्या उत्सहात साजरा करण्यात आला. याप्रसंगी जवाहर महाविद्यालयाच्या ग्रंथालय विभागाकडून भव्य ग्रंथ प्रदर्शनाचे आयोजन करण्यात आले. प्रदर्शनाचे उद्घाटन महाविद्यालय विकास व्यवस्थापन समितीचे अध्यक्ष तथा अणदूर चे प्रथम नागरिक सरपंच रामचंद्र दादा आलुरे यांच्या हस्ते करण्यात आले. याप्रसंगी महाविद्यालयाचे प्राचार्य डॉ. उमाकांत चनशेट्टी, उप प्राचार्य डॉ. मिल्लिनाथ लंगडे, ग्रंथपाल प्रा. शैलेश शाईवाले, ग्रंथालय समितीचे सदस्य डॉ. एस जी. बिराजदार, डॉ. आर. व्ही वरशेट्टी, डॉ. डी. एस सूर्यवंशी, डॉ.एम. एन गडिसंग व डॉ. ए. एम. पाचिपंडे उपस्थित होते. कार्यक्रमाची सुरुवात डॉ. एस. आर रंगनाथन यांच्या प्रतिमेच्या पूजनाने व दीप प्रज्वित करून तसेच फित कापून उद्घाटन करण्यात आले.

ग्रंथ प्रदर्शन यशस्वी होण्यासाठी श्री संतोष चौधरी, श्री दिलीप चव्हाण, श्री नामदेव काळे व श्रीमती शुभांगी स्वामी यांचे योगदान लाभले. या कार्यक्रमाचे प्रास्ताविक प्रा. शाईवाले यांनी केले तर आभार डॉ. मल्लिनाथ