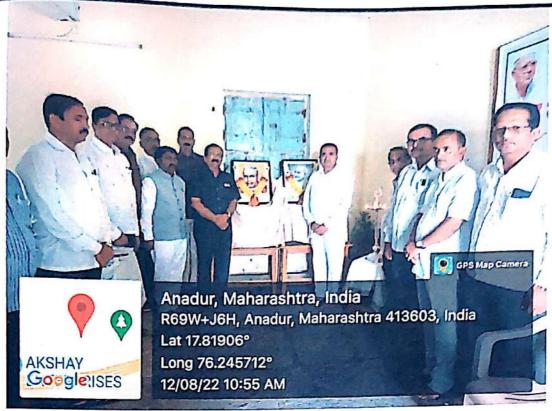

#### अहवाल

दि. 12 ऑगस्ट, 2023 जवाहर महाविद्यालय अणदूर येथे डॉ. एस आर. रंगनाथन यांचा जन्मदिवस ग्रंथपाल दिन म्हणून मोठ्या उत्सहात साजरा करण्यात आला. याप्रसंगी जवाहर महाविद्यालयाच्या ग्रंथालय विभागाकडून भव्य ग्रंथ प्रदर्शनाचे आयोजन करण्यात आले. प्रदर्शनाचे उद्घाटन महाविद्यालय विकास व्यवस्थापन समितीचे अध्यक्ष तथा अणदूर चे प्रथम नागरिक सरपंच रामचंद्र दादा आलुरे यांच्या हस्ते करण्यात आले. याप्रसंगी महाविद्यालयाचे प्राचार्य डॉ. उमाकांत चनशेट्टी, उप प्राचार्य डॉ. मिल्लिनाथ लंगडे, ग्रंथपाल प्रा. शैलेश शाईवाले, ग्रंथालय समितीचे सदस्य डॉ. एस जी. बिराजदार, डॉ. आर. व्ही वरशेट्टी, डॉ. डी. एस सूर्यवंशी, डॉ.एम. एन गडिसंग व डॉ. ए. एम. पाचिपंडे उपस्थित होते. कार्यक्रमाची सुरुवात डॉ. एस. आर रंगनाथन यांच्या प्रतिमेच्या पूजनाने व दीप प्रज्वित करून तसेच फित कापून उद्घाटन करण्यात आले.