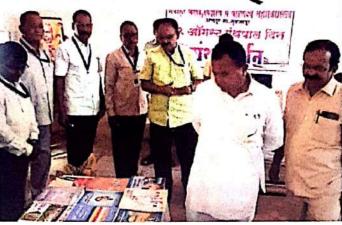

#### अहवाल

दि. 12 ऑगस्ट, 2023 जवाहर महाविद्यालय अणदूर येथे डॉ. एस आर. रंगनाथन यांचा जन्मदिवस ग्रंथपाल दिन म्हणून मोठ्या उत्सहात साजरा करण्यात आला. याप्रसंगी जवाहर महाविद्यालयाच्या ग्रंथालय विभागाकडून भव्य ग्रंथ प्रदर्शनाचे आयोजन करण्यात आले. प्रदर्शनाचे उद्घाटन महाविद्यालय विकास व्यवस्थापन समितीचे अध्यक्ष तथा अणदूर चे प्रथम नागरिक सरपंच रामचंद्र दादा आलुरे यांच्या हस्ते करण्यात आले. याप्रसंगी महाविद्यालयाचे प्राचार्य डॉ. उमाकांत चनशेट्टी, उप प्राचार्य डॉ. मिल्लिनाथ लंगडे, ग्रंथपाल प्रा. शैलेश शाईवाले, ग्रंथालय समितीचे सदस्य डॉ. एस जी. बिराजदार, डॉ. आर. व्ही वरशेट्टी, डॉ. डी. एस सूर्यवंशी, डॉ.एम. एन गडिसंग व डॉ. ए. एम. पाचिपंडे उपस्थित होते. कार्यक्रमाची सुरुवात डॉ. एस. आर रंगनाथन यांच्या प्रतिमेच्या पूजनाने व दीप प्रज्वित करून तसेच फित कापून उद्घाटन करण्यात आले.

उद्घाटन प्रसंगी बोलताना रामचंद्र आलुरे म्हणाले की, ग्रंथपाल दिना दिवशी आपण सगळे ग्रंथ वाचनाचा संकल्प करूया कारण ग्रंथच आपल्याला तारतात. क्रमिक पुस्तकाबरोबर अवांतर वाचन करूया. ज्ञान ही खूप मोठी संपत्ती आहे. पुस्तकातले विचार वेचून घ्या. सखोल वाचन करा. वाचन संस्कृती जपा ज्ञान हे जीवन जगण्यासाठी कायमस्वरूपी शिदोरी आहे. वाचाल तर वाचाल वाचनाने जीवन समृद्ध होते. समृद्ध व्हा ! जगात खरे श्रीमंत पुस्तक लिहिणारे आणि वाचणारे आहेत. प्राचार्य डॉ. उमाकांत चनशेट्टी म्हणाले की, ज्ञानदान हे श्रेष्ठ दान आहे. ही खूप मोठी संपत्ती आहे. ज्ञानाची चोरी होऊ शकत नाही, ज्ञान वाढविण्याचे हेच वय आहे.