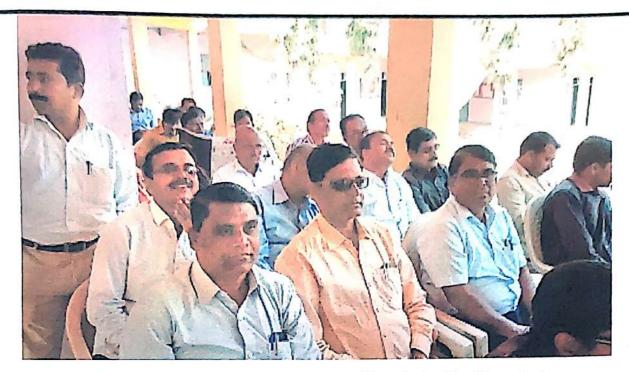

#### अहवाल

दि. 12 ऑगस्ट, 2023 जवाहर महाविद्यालय अणदूर येथे डॉ. एस आर. रंगनाथन यांचा जन्मदिवस ग्रंथपाल दिन म्हणून मोठ्या उत्सहात साजरा करण्यात आला. याप्रसंगी जवाहर महाविद्यालयाच्या ग्रंथालय विभागाकडून भव्य ग्रंथ प्रदर्शनाचे आयोजन करण्यात आले. प्रदर्शनाचे उद्घाटन महाविद्यालय विकास व्यवस्थापन समितीचे अध्यक्ष तथा अणदूर चे प्रथम नागरिक सरपंच रामचंद्र दादा आलुरे यांच्या हस्ते करण्यात आले. याप्रसंगी महाविद्यालयाचे प्राचार्य डॉ. उमाकांत चनशेट्टी, उप प्राचार्य डॉ. मिल्लिनाथ लंगडे, ग्रंथपाल प्रा. शैलेश शाईवाले, ग्रंथालय समितीचे सदस्य डॉ. एस जी. बिराजदार, डॉ. आर. व्ही वरशेट्टी, डॉ. डी. एस सूर्यवंशी, डॉ.एम. एन गडिसंग व डॉ. ए. एम. पाचिपंडे उपस्थित होते. कार्यक्रमाची सुरुवात डॉ. एस. आर रंगनाथन यांच्या प्रतिमेच्या पूजनाने व दीप प्रज्वित करून तसेच फित कापून उद्घाटन करण्यात आले.

अध्यक्षस्थानी महाविद्यालयाचे प्राचार्य डॉ. उमाकांत चनशेट्टी, उपप्राचार्य डॉ. मिल्लिनाथ लंगडे, ग्रंथपाल प्रा. शैलेश शाईवाले, ग्रंथालय समिती सदस्य डॉ. धनराज कदम, डॉ. एस. जी. बिराजदार, डॉ. आर. व्ही. वरशेट्टी, डॉ. माघ्री गडसिंग.

डॉ. डी. एस. सूर्यवंशी, डॉ. मिल्लिनाथ बिराजदार, शुभांगी स्वामी यांची प्रमुख उपस्थिती होती. कार्यक्रमाची सुरुवात डॉ. एस. आर. रंगनाथन यांच्या प्रतिमेच्या पूजनाने व ग्रंथ प्रदर्शनाच्या उद्घाटनाने करण्यात आली. कार्यक्रमाचे प्रास्ताविकात ग्रंथपाल प्रा. शैलेश शाईवाले यांनी ग्रंथ प्रदर्शनाबद्दल सिवस्तर माहिती दिली. सूत्रसंचालन डॉ. मिल्लनाथ बिराजदार व आभार डॉ. एस. जी. बिराजदार यांनी मानले. या कार्यक्रमासाठी महाविद्यालयाचे विद्यार्थी, प्राध्यापक व शिक्षकेत्तर कर्मचारी उपस्थित होते.