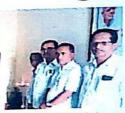

# अणदूर येथे ग्रंथ प्रदर्शनाचे उद्घाटन

पुण्य नगरी। वृत्तसेवा

अणदूर : तुळजापूर तालुक्यातील अणदूर येथील जवाहर महाविद्यालयात राष्ट्रीय ग्रंथपाल दिन साजरा करण्यात आला. डॉ. एस. आर. रंगनाथन यांचा जन्मदिवस ग्रंथपाल दिन म्हणून साजरा करण्यात येतो. त्याचे औचित्य साधून ग्रंथ प्रदर्शनाचे अयोजन करण्यात आले. या प्रदर्शनाचे उद्घाटन संस्थेचे सचिव रामचंद्र आलुरे यांच्या हस्ते करण्यात आले.

अध्यक्षस्थानी महाविद्यालयाचे प्राचार्य डॉ. उमाकांत चनशेट्टी, उपप्राचार्य डॉ. मिल्लिनाथ लंगडे, ग्रंथपाल प्रा. शैलेश शाईवाले, ग्रंथालय समिती सदस्य डॉ. धनराज कदम, डॉ. एस. जी. बिराजदार, डॉ. आर. व्ही. वरशेट्टी, डॉ. माघ्री गडसिंग.

डॉ. डी. एस. सूर्यवंशी, डॉ. मिल्लिनाथ बिराजदार, शुभांगी स्वामी यांची प्रमुख उपस्थिती होती. कार्यक्रमाची सुरुवात डॉ. एस. आर. रंगनाथन यांच्या प्रतिमेच्या पूजनाने व ग्रंथ प्रदर्शनाच्या उद्घाटनाने करण्यात आली. कार्यक्रमाचे प्रास्ताविकात ग्रंथपाल प्रा. शैलेश शाईवाले यांनी ग्रंथ प्रदर्शनाबद्दल सिवस्तर माहिती दिली. सूत्रसंचालन डॉ. मिल्लनाथ बिराजदार व आभार डॉ. एस. जी. बिराजदार यांनी मानले. या कार्यक्रमासाठी महाविद्यालयाचे विद्यार्थी, प्राध्यापक व शिक्षकेत्तर कर्मचारी उपस्थित होते.