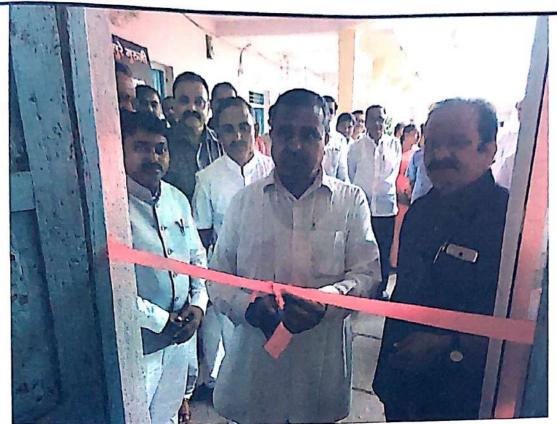

#### अहवाल

दि. 12 ऑगस्ट, 2023 जवाहर महाविद्यालय अणदूर येथे डॉ. एस आर. रंगनाथन यांचा जन्मदिवस ग्रंथपाल दिन म्हणून मोठ्या उत्सहात साजरा करण्यात आला. याप्रसंगी जवाहर महाविद्यालयाच्या ग्रंथालय विभागाकडून भव्य ग्रंथ प्रदर्शनाचे आयोजन करण्यात आले. प्रदर्शनाचे उद्घाटन महाविद्यालय विकास व्यवस्थापन समितीचे अध्यक्ष तथा अणदूर चे प्रथम नागरिक सरपंच रामचंद्र दादा आलुरे यांच्या हस्ते करण्यात आले. याप्रसंगी महाविद्यालयाचे प्राचार्य डॉ. उमाकांत चनशेट्टी, उप प्राचार्य डॉ. मिल्लिनाथ लंगडे, ग्रंथपाल प्रा. शैलेश शाईवाले, ग्रंथालय समितीचे सदस्य डॉ. एस जी. बिराजदार, डॉ. आर. व्ही वरशेट्टी, डॉ. डी. एस सूर्यवंशी, डॉ.एम. एन गडिसंग व डॉ. ए. एम. पाचिपंडे उपस्थित होते. कार्यक्रमाची सुरुवात डॉ. एस. आर रंगनाथन यांच्या प्रतिमेच्या पूजनाने व दीप प्रज्वित करून तसेच फित कापून उद्घाटन करण्यात आले.

ग्रंथप्रदर्शन कार्यक्रमा प्रसंगी रामचंद्र दादा आलुरे फीत कपात करत असताना

ग्रंथप्रदर्शन कार्यक्रमा प्रसंगी रामचंद्र दादा आलुरे प्रतिमा पूजन करत असताना

ग्रंथप्रदर्शन कार्यक्रमा प्रसंगी रामचंद्र दादा आलुरे दीप प्रज्वलित करत असताना