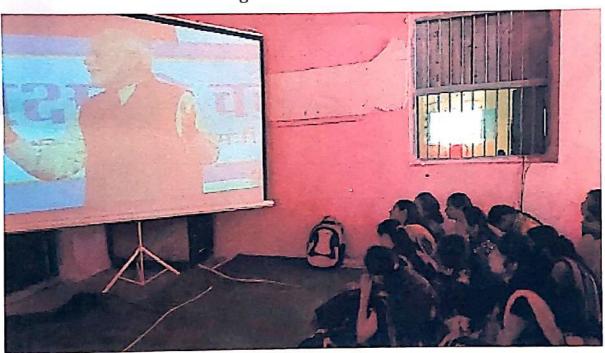

#### अहवाल

दि. 12 ऑगस्ट, 2023 जवाहर महाविद्यालय अणदूर येथे डॉ. एस आर. रंगनाथन यांचा जन्मदिवस ग्रंथपाल दिन म्हणून मोठ्या उत्सहात साजरा करण्यात आला. याप्रसंगी जवाहर महाविद्यालयाच्या ग्रंथालय विभागाकडून भव्य ग्रंथ प्रदर्शनाचे आयोजन करण्यात आले. प्रदर्शनाचे उद्घाटन महाविद्यालय विकास व्यवस्थापन समितीचे अध्यक्ष तथा अणदूर चे प्रथम नागरिक सरपंच रामचंद्र दादा आलुरे यांच्या हस्ते करण्यात आले. याप्रसंगी महाविद्यालयाचे प्राचार्य डॉ. उमाकांत चनशेट्टी, उप प्राचार्य डॉ. मिल्लिनाथ लंगडे, ग्रंथपाल प्रा. शैलेश शाईवाले, ग्रंथालय समितीचे सदस्य डॉ. एस जी. बिराजदार, डॉ. आर. व्ही वरशेट्टी, डॉ. डी. एस सूर्यवंशी, डॉ.एम. एन गडिसंग व डॉ. ए. एम. पाचिपंडे उपस्थित होते. कार्यक्रमाची सुरुवात डॉ. एस. आर रंगनाथन यांच्या प्रतिमेच्या पूजनाने व दीप प्रज्वित करून तसेच फित कापून उद्घाटन करण्यात आले.

उद्घाटन प्रसंगी बोलताना रामचंद्र आलुरे म्हणाले की, ग्रंथपाल दिना दिवशी आपण सगळे ग्रंथ वाचनाचा संकल्प करूया कारण ग्रंथच आपल्याला तारतात. क्रमिक पुस्तकाबरोबर अवांतर वाचन करूया. ज्ञान ही खूप मोठी संपत्ती आहे. पुस्तकातले विचार वेचून घ्या. सखोल वाचन करा. वाचन संस्कृती जपा ज्ञान हे जीवन जगण्यासाठी कायमस्वरूपी शिदोरी आहे. वाचाल तर वाचाल वाचनाने जीवन समृद्ध होते. समृद्ध व्हा ! जगात खरे श्रीमंत पुस्तक लिहिणारे आणि वाचणारे आहेत. प्राचार्य डॉ. उमाकांत चनशेट्टी म्हणाले की, ज्ञानदान हे श्रेष्ठ दान आहे. ही खूप मोठी संपत्ती आहे. ज्ञानाची चोरी होऊ शकत नाही, ज्ञान वाढविण्याचे हेच वय आहे.