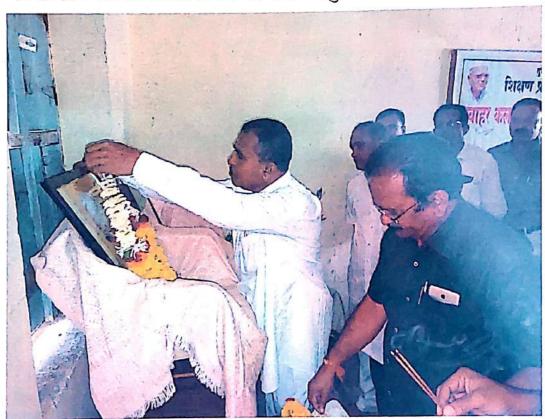

#### अहवाल

दि. 12 ऑगस्ट, 2023 जवाहर महाविद्यालय अणदूर येथे डॉ. एस आर. रंगनाथन यांचा जन्मदिवस ग्रंथपाल दिन म्हणून मोठ्या उत्सहात साजरा करण्यात आला. याप्रसंगी जवाहर महाविद्यालयाच्या ग्रंथालय विभागाकडून भव्य ग्रंथ प्रदर्शनाचे आयोजन करण्यात आले. प्रदर्शनाचे उद्घाटन महाविद्यालय विकास व्यवस्थापन समितीचे अध्यक्ष तथा अणदूर चे प्रथम नागरिक सरपंच रामचंद्र दादा आलुरे यांच्या हस्ते करण्यात आले. याप्रसंगी महाविद्यालयाचे प्राचार्य डॉ. उमाकांत चनशेट्टी, उप प्राचार्य डॉ. मिल्लिनाथ लंगडे, ग्रंथपाल प्रा. शैलेश शाईवाले, ग्रंथालय समितीचे सदस्य डॉ. एस जी. बिराजदार, डॉ. आर. व्ही वरशेट्टी, डॉ. डी. एस सूर्यवंशी, डॉ.एम. एन गडिसंग व डॉ. ए. एम. पाचिपंडे उपस्थित होते. कार्यक्रमाची सुरुवात डॉ. एस. आर रंगनाथन यांच्या प्रतिमेच्या पूजनाने व दीप प्रज्वित करून तसेच फित कापून उद्घाटन करण्यात आले.

ग्रंथप्रदर्शन कार्यक्रमा प्रसंगी रामचंद्र दादा आलुरे फीत कपात करत असताना

ग्रंथप्रदर्शन कार्यक्रमा प्रसंगी रामचंद्र दादा आलुरे प्रतिमा पूजन करत असताना

ग्रंथप्रदर्शन कार्यक्रमा प्रसंगी रामचंद्र दादा आलुरे दीप प्रज्वलित करत असताना